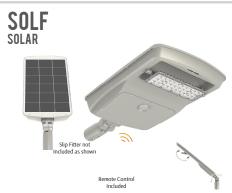

## TECHNICAL SPECIFICATIONS:

- ·· No Wires
- :: Die-cast aluminum with powder coat finish (Light Grey)
- :: TIR optic lens TYPE III
- :: Beam Angle: 70°X150° (Directional LED Panel)
- :: Philips Lumileds Luxeon 5050
- :: Efficiency: Up to 200LM/W
- :: Battery Type: LiFePO4
- :: Battery Life: More than 2000 Cycles (2000/365
- Days=5.47 Years) with Overcharge and Over-Discharge
- :: Smart Lighting Controller & Remote Control to Change Settings Included
- :: Battery charge time to full level: 7 hours.
- :: Operation on full charge: 32 to 36 hours depending on
- :: CRI: >70
- :: Operating Temp: 14°F to 122°F
- :: 50,000 hour rated life
- :: 5-year warranty
- :: Suitable for Wet Locations, IP65
- :: UL & DLC do not have certification category for Solar LED Street & Flood Lights yet LUXE IN

## LED SOLAR ROADWAY / FLOOD LIGHTS

| CATALOG NO.  | SOLAR PANEL | LED WATTS | BATTERY | LUMENS | COLOR TEMP | DIMENSIONS                          |
|--------------|-------------|-----------|---------|--------|------------|-------------------------------------|
| SOLF-17W-50K | 17W         | 8W        | 115WH   | 1600LM | 5000K      | 20"(L) x 11-5/8"(W) x 3-1/4"(H)     |
| SOLF-36W-50K | 36W         | 20W       | 245WH   | 4000LM | 5000K      | 26-3/8"(L) x 16-3/4"(W) x 3-3/4"(H) |
| SOLF-54W-50K | 54W         | 30W       | 385WH   | 6000LM | 5000K      | 36"(L) x 16-3/4"(W) x 3-3/4"(H)     |